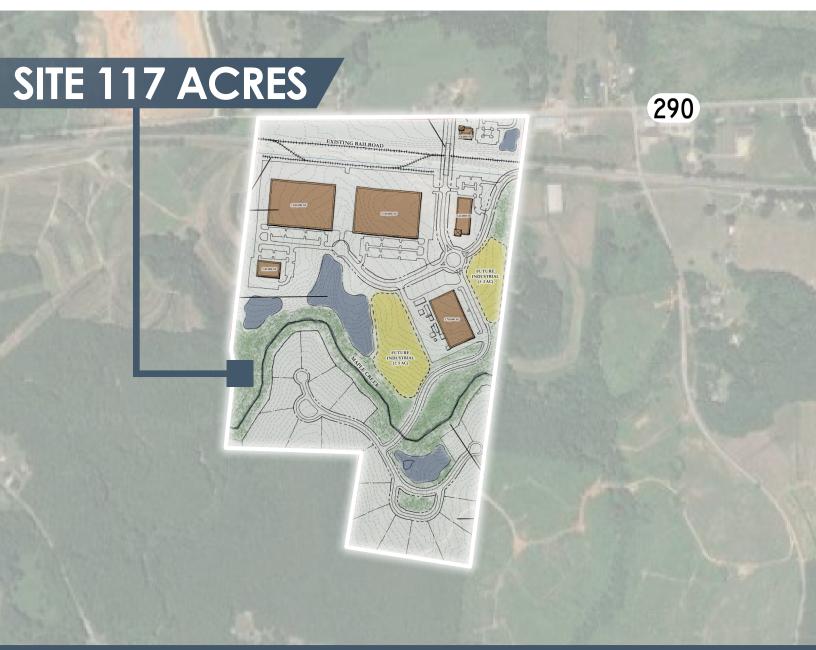

## REFUGE GREERTRACT

FOR SALE > 117 ACRES > SUBDIVIDABLE > SPARTANBURG COUNTY, SC

LOCATED IN AN OPPORTUNITY ZONE & CLOSE PROXIMITY TO 185 & GREENVILLE SPARTANBURG INTERNATIONAL AIRPORT

## REFUGE GREER TRACT

- 117 Acre Site / Subdividable
- Use: Flex/Industrial
- Can Accommodate (2) 150,000 SF
   Buildings
- Located in an Opportunity Zone
- Strategic Location with Access to Interstate 85 & Greenville
   Spartanburg International Airport
- Less than 4.5 Miles to the FedEx
   Express & Ground Hub Terminal
- Utility Providers: