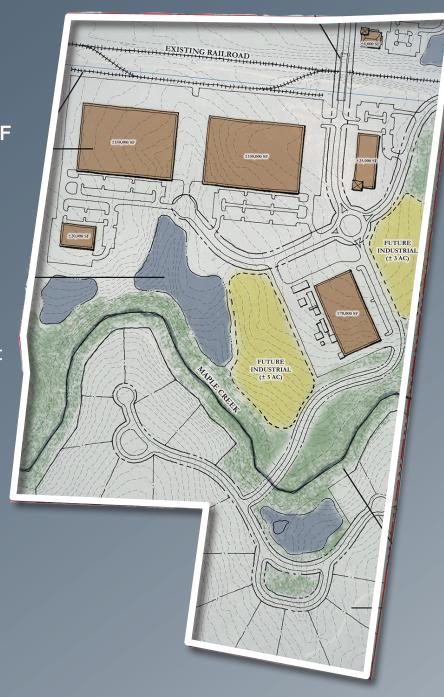

## REFUGE GREER TRACT

- 117 Acre Site / Subdividable
- Use: Flex/Industrial
- Can Accommodate (2) 150,000 SF
   Buildings
- Located in an Opportunity Zone
- Strategic Location with Access to Interstate 85 & Greenville
   Spartanburg International Airport
- Less than 4.5 Miles to the FedEx
   Express & Ground Hub Terminal
- Utility Providers: